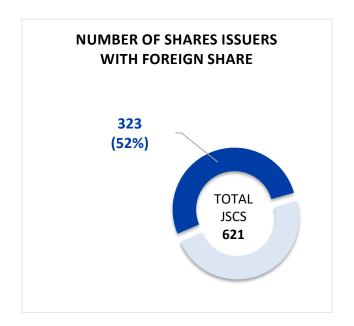

| OVERVIEW OF CHANGES IN ISSUES FOR THE REPORTING MONTH (UZS BLN.) |                      |                      |                    |                |                            |                     |                           |
|------------------------------------------------------------------|----------------------|----------------------|--------------------|----------------|----------------------------|---------------------|---------------------------|
| ISSUE'S<br>ISSUER                                                | ISSUER'S<br>ACTIVITY | ISSUER'S<br>LOCATION | SECURITY'S<br>TYPE | CHANGE<br>TYPE | VOLUME<br>BEFORE<br>CHANGE | VOLUME<br>OF CHANGE | VOLUME<br>AFTER<br>CHANGE |
| KO'PRIKQURILISH                                                  | Services             | Tashkent<br>city     | Shares             | Primary        | -                          | . 1,4               | 1,4                       |
| MOSAIC<br>INSURANCE<br>GROUP                                     | Finance              | Tashkent<br>city     | Shares             | Additional     | 45,3                       | 26,8                | 72,1                      |
| O'ZBEKINVEST                                                     | Finance              | Tashkent<br>city     | Shares             | Additional     | 282,2                      | 14,1                | 296,3                     |
| APEX BANK                                                        | Finance              | Tashkent<br>city     | Shares             | Additional     | 250,0                      | 100,0               | 350,0                     |
| AGRO FINANS<br>LIZING                                            | Finance              | Tashkent<br>city     | Shares             | Additional     | 407,8                      | 137,0               | 544,8                     |
| QIMMATLI<br>QOG'OZLARNING<br>MARKAZIY<br>DEPOZITARIYSI           | Finance              | Tashkent<br>city     | Shares             | Additional     | 22,2                       | . 0,2               | 22,4                      |
| BIZNESNI<br>RIVOJLANTIRISH<br>BANKI                              | Finance              | Tashkent<br>city     | Shares             | Additional     | 1 855,2                    | 1 144,8             | 3 000,0                   |
| 1-TEMIR BETON<br>MAHSULOTLARI<br>ZAVODI                          | Industry             | Tashkent<br>region   | Shares             | Additional     | 1,3                        | 4,5                 | 5,8                       |
| NEO INSURANCE<br>CORP                                            | Finance              | Tashkent<br>city     | Shares             | Additional     | 35,0                       | 10,0                | 45,0                      |