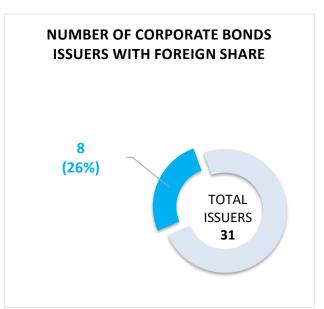

| OVERVIEW OF CHANGES IN ISSUES FOR THE REPORTING MONTH (UZS BLN.) |                      |                      |                    |                |                            |                     |                           |
|------------------------------------------------------------------|----------------------|----------------------|--------------------|----------------|----------------------------|---------------------|---------------------------|
| ISSUE'S<br>ISSUER                                                | ISSUER'S<br>ACTIVITY | ISSUER'S<br>LOCATION | SECURITY'S<br>TYPE | CHANGE<br>TYPE | VOLUME<br>BEFORE<br>CHANGE | VOLUME<br>OF CHANGE | VOLUME<br>AFTER<br>CHANGE |
| KO'PRIKQURILISH                                                  | Services             | Tashkent<br>city     | Shares             | Primary        | -                          | . 1,4               | 1,4                       |
| MOSAIC<br>INSURANCE<br>GROUP                                     | Finance              | Tashkent<br>city     | Shares             | Additional     | 45,3                       | 26,8                | 72,1                      |
| O'ZBEKINVEST                                                     | Finance              | Tashkent<br>city     | Shares             | Additional     | 282,2                      | 14,1                | 296,3                     |
| APEX BANK                                                        | Finance              | Tashkent<br>city     | Shares             | Additional     | 250,0                      | 100,0               | 350,0                     |
| AGRO FINANS<br>LIZING                                            | Finance              | Tashkent<br>city     | Shares             | Additional     | 407,8                      | 137,0               | 544,8                     |
| QIMMATLI<br>QOG'OZLARNING<br>MARKAZIY<br>DEPOZITARIYSI           | Finance              | Tashkent<br>city     | Shares             | Additional     | 22,2                       | . 0,2               | 22,4                      |
| BIZNESNI<br>RIVOJLANTIRISH<br>BANKI                              | Finance              | Tashkent<br>city     | Shares             | Additional     | 1 855,2                    | 1 144,8             | 3 000,0                   |
| 1-TEMIR BETON<br>MAHSULOTLARI<br>ZAVODI                          | Industry             | Tashkent<br>region   | Shares             | Additional     | 1,3                        | 4,5                 | 5,8                       |
| NEO INSURANCE<br>CORP                                            | Finance              | Tashkent<br>city     | Shares             | Additional     | 35,0                       | 10,0                | 45,0                      |