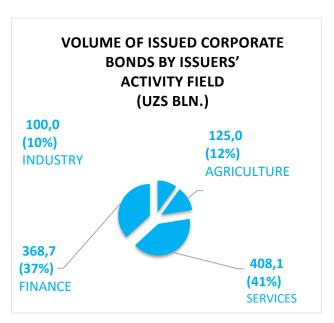

| OVERVIEW OF CHANGES IN ISSUES FOR THE REPORTING MONTH (UZS BLN.) |                      |                      |                    |                |                            |                     |                           |
|------------------------------------------------------------------|----------------------|----------------------|--------------------|----------------|----------------------------|---------------------|---------------------------|
| ISSUE'S<br>ISSUER                                                | ISSUER'S<br>ACTIVITY | ISSUER'S<br>LOCATION | SECURITY'S<br>TYPE | CHANGE<br>TYPE | VOLUME<br>BEFORE<br>CHANGE | VOLUME<br>OF CHANGE | VOLUME<br>AFTER<br>CHANGE |
| KO'PRIKQURILISH                                                  | Services             | Tashkent<br>city     | Shares             | Primary        | -                          | . 1,4               | 1,4                       |
| MOSAIC<br>INSURANCE<br>GROUP                                     | Finance              | Tashkent<br>city     | Shares             | Additional     | 45,3                       | 26,8                | 72,1                      |
| O'ZBEKINVEST                                                     | Finance              | Tashkent<br>city     | Shares             | Additional     | 282,2                      | 14,1                | 296,3                     |
| APEX BANK                                                        | Finance              | Tashkent<br>city     | Shares             | Additional     | 250,0                      | 100,0               | 350,0                     |
| AGRO FINANS<br>LIZING                                            | Finance              | Tashkent<br>city     | Shares             | Additional     | 407,8                      | 137,0               | 544,8                     |
| QIMMATLI<br>QOG'OZLARNING<br>MARKAZIY<br>DEPOZITARIYSI           | Finance              | Tashkent<br>city     | Shares             | Additional     | 22,2                       | . 0,2               | 22,4                      |
| BIZNESNI<br>RIVOJLANTIRISH<br>BANKI                              | Finance              | Tashkent<br>city     | Shares             | Additional     | 1 855,2                    | 1 144,8             | 3 000,0                   |
| 1-TEMIR BETON<br>MAHSULOTLARI<br>ZAVODI                          | Industry             | Tashkent<br>region   | Shares             | Additional     | 1,3                        | 4,5                 | 5,8                       |
| NEO INSURANCE<br>CORP                                            | Finance              | Tashkent<br>city     | Shares             | Additional     | 35,0                       | 10,0                | 45,0                      |