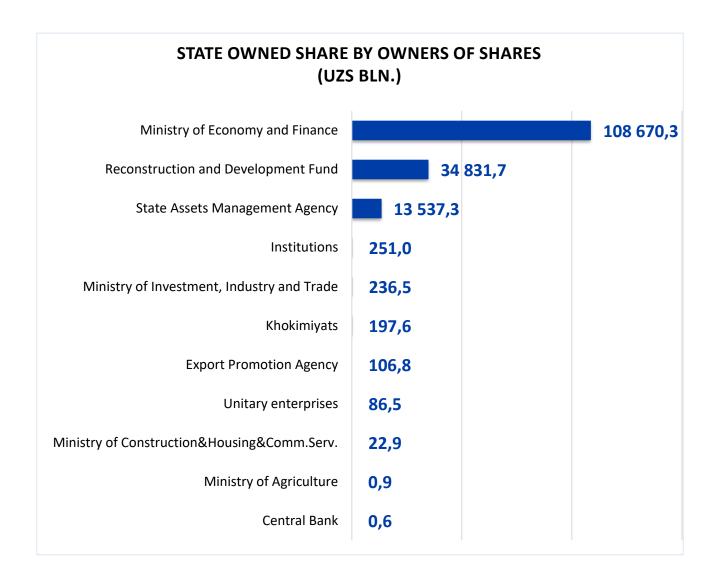

| OVERVIEW OF CHANGES IN ISSUES FOR THE REPORTING MONTH (UZS BLN.) |                      |                      |                    |                |                            |                     |                           |
|------------------------------------------------------------------|----------------------|----------------------|--------------------|----------------|----------------------------|---------------------|---------------------------|
| ISSUE'S<br>ISSUER                                                | ISSUER'S<br>ACTIVITY | ISSUER'S<br>LOCATION | SECURITY'S<br>TYPE | CHANGE<br>TYPE | VOLUME<br>BEFORE<br>CHANGE | VOLUME<br>OF CHANGE | VOLUME<br>AFTER<br>CHANGE |
| KO'PRIKQURILISH                                                  | Services             | Tashkent<br>city     | Shares             | Primary        | -                          | . 1,4               | 1,4                       |
| MOSAIC<br>INSURANCE<br>GROUP                                     | Finance              | Tashkent<br>city     | Shares             | Additional     | 45,3                       | 26,8                | 72,1                      |
| O'ZBEKINVEST                                                     | Finance              | Tashkent<br>city     | Shares             | Additional     | 282,2                      | 14,1                | 296,3                     |
| APEX BANK                                                        | Finance              | Tashkent<br>city     | Shares             | Additional     | 250,0                      | 100,0               | 350,0                     |
| AGRO FINANS<br>LIZING                                            | Finance              | Tashkent<br>city     | Shares             | Additional     | 407,8                      | 137,0               | 544,8                     |
| QIMMATLI<br>QOG'OZLARNING<br>MARKAZIY<br>DEPOZITARIYSI           | Finance              | Tashkent<br>city     | Shares             | Additional     | 22,2                       | . 0,2               | 22,4                      |
| BIZNESNI<br>RIVOJLANTIRISH<br>BANKI                              | Finance              | Tashkent<br>city     | Shares             | Additional     | 1 855,2                    | 1 144,8             | 3 000,0                   |
| 1-TEMIR BETON<br>MAHSULOTLARI<br>ZAVODI                          | Industry             | Tashkent<br>region   | Shares             | Additional     | 1,3                        | 4,5                 | 5,8                       |
| NEO INSURANCE<br>CORP                                            | Finance              | Tashkent<br>city     | Shares             | Additional     | 35,0                       | 10,0                | 45,0                      |