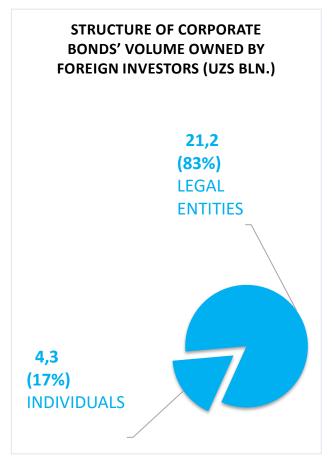

| 22,2                       | . 0,2               | 22,4                      |
| BIZNESNI<br>RIVOJLANTIRISH<br>BANKI                              | Finance              | Tashkent<br>city     | Shares             | Additional     | 1 855,2                    | 1 144,8             | 3 000,0                   |
| 1-TEMIR BETON<br>MAHSULOTLARI<br>ZAVODI                          | Industry             | Tashkent<br>region   | Shares             | Additional     | 1,3                        | 4,5                 | 5,8                       |
| NEO INSURANCE<br>CORP                                            | Finance              | Tashkent<br>city     | Shares             | Additional     | 35,0                       | 10,0                | 45,0                      |





















































## depo COMPASS



www.uzcsd.uz



info@uzcsd.uz



+998 71 211 09 09



t.me/UzCSD



instagram.com/uz.csd



facebook.com/deponet.uz