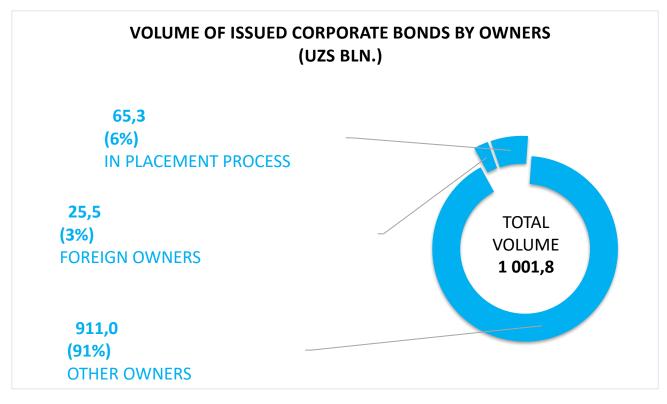

| OVERVIEW OF CHANGES IN ISSUES FOR THE REPORTING MONTH (UZS BLN.) |                      |                      |                    |                |                            |                     |                           |
|------------------------------------------------------------------|----------------------|----------------------|--------------------|----------------|----------------------------|---------------------|---------------------------|
| ISSUE'S<br>ISSUER                                                | ISSUER'S<br>ACTIVITY | ISSUER'S<br>LOCATION | SECURITY'S<br>TYPE | CHANGE<br>TYPE | VOLUME<br>BEFORE<br>CHANGE | VOLUME<br>OF CHANGE | VOLUME<br>AFTER<br>CHANGE |
| KO'PRIKQURILISH                                                  | Services             | Tashkent<br>city     | Shares             | Primary        | -                          | . 1,4               | 1,4                       |
| MOSAIC<br>INSURANCE<br>GROUP                                     | Finance              | Tashkent<br>city     | Shares             | Additional     | 45,3                       | 26,8                | 72,1                      |
| O'ZBEKINVEST                                                     | Finance              | Tashkent<br>city     | Shares             | Additional     | 282,2                      | 14,1                | 296,3                     |
| APEX BANK                                                        | Finance              | Tashkent<br>city     | Shares             | Additional     | 250,0                      | 100,0               | 350,0                     |
| AGRO FINANS<br>LIZING                                            | Finance              | Tashkent<br>city     | Shares             | Additional     | 407,8                      | 137,0               | 544,8                     |
| QIMMATLI<br>QOG'OZLARNING<br>MARKAZIY<br>DEPOZITARIYSI           | Finance              | Tashkent<br>city     | Shares             | Additional     | 22,2                       | . 0,2               | 22,4                      |
| BIZNESNI<br>RIVOJLANTIRISH<br>BANKI                              | Finance              | Tashkent<br>city     | Shares             | Additional     | 1 855,2                    | 1 144,8             | 3 000,0                   |
| 1-TEMIR BETON<br>MAHSULOTLARI<br>ZAVODI                          | Industry             | Tashkent<br>region   | Shares             | Additional     | 1,3                        | 4,5                 | 5,8                       |
| NEO INSURANCE<br>CORP                                            | Finance              | Tashkent<br>city     | Shares             | Additional     | 35,0                       | 10,0                | 45,0                      |