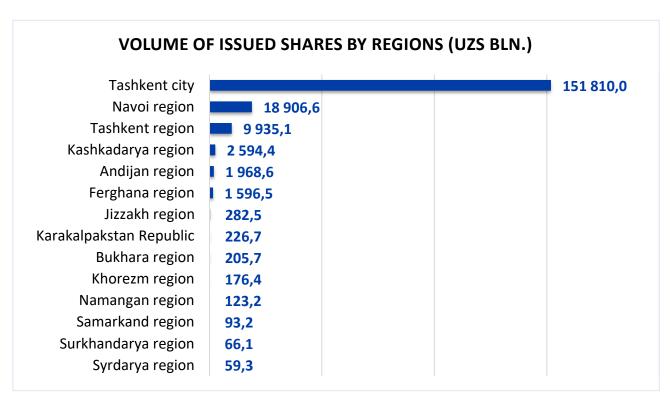

| OVERVIEW OF CHANGES IN ISSUES FOR THE REPORTING MONTH (UZS BLN.) |                      |                      |                    |                |                            |                     |                           |
|------------------------------------------------------------------|----------------------|----------------------|--------------------|----------------|----------------------------|---------------------|---------------------------|
| ISSUE'S<br>ISSUER                                                | ISSUER'S<br>ACTIVITY | ISSUER'S<br>LOCATION | SECURITY'S<br>TYPE | CHANGE<br>TYPE | VOLUME<br>BEFORE<br>CHANGE | VOLUME<br>OF CHANGE | VOLUME<br>AFTER<br>CHANGE |
| KO'PRIKQURILISH                                                  | Services             | Tashkent<br>city     | Shares             | Primary        | -                          | . 1,4               | 1,4                       |
| MOSAIC<br>INSURANCE<br>GROUP                                     | Finance              | Tashkent<br>city     | Shares             | Additional     | 45,3                       | 26,8                | 72,1                      |
| O'ZBEKINVEST                                                     | Finance              | Tashkent<br>city     | Shares             | Additional     | 282,2                      | 14,1                | 296,3                     |
| APEX BANK                                                        | Finance              | Tashkent<br>city     | Shares             | Additional     | 250,0                      | 100,0               | 350,0                     |
| AGRO FINANS<br>LIZING                                            | Finance              | Tashkent<br>city     | Shares             | Additional     | 407,8                      | 137,0               | 544,8                     |
| QIMMATLI<br>QOG'OZLARNING<br>MARKAZIY<br>DEPOZITARIYSI           | Finance              | Tashkent<br>city     | Shares             | Additional     | 22,2                       | . 0,2               | 22,4                      |
| BIZNESNI<br>RIVOJLANTIRISH<br>BANKI                              | Finance              | Tashkent<br>city     | Shares             | Additional     | 1 855,2                    | 1 144,8             | 3 000,0                   |
| 1-TEMIR BETON<br>MAHSULOTLARI<br>ZAVODI                          | Industry             | Tashkent<br>region   | Shares             | Additional     | 1,3                        | 4,5                 | 5,8                       |
| NEO INSURANCE<br>CORP                                            | Finance              | Tashkent<br>city     | Shares             | Additional     | 35,0                       | 10,0                | 45,0                      |