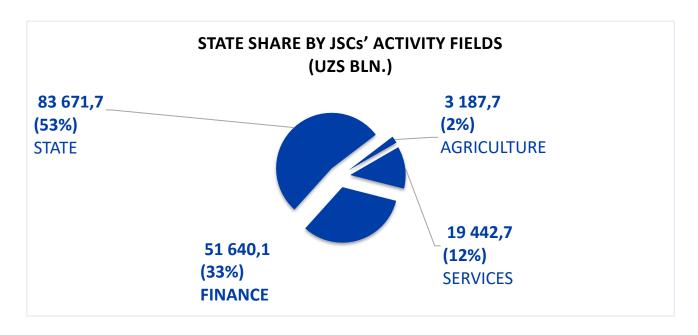

| OVERVIEW OF CHANGES IN ISSUES FOR THE REPORTING MONTH (UZS BLN.) |                      |                      |                    |                |                            |                     |                           |
|------------------------------------------------------------------|----------------------|----------------------|--------------------|----------------|----------------------------|---------------------|---------------------------|
| ISSUE'S<br>ISSUER                                                | ISSUER'S<br>ACTIVITY | ISSUER'S<br>LOCATION | SECURITY'S<br>TYPE | CHANGE<br>TYPE | VOLUME<br>BEFORE<br>CHANGE | VOLUME<br>OF CHANGE | VOLUME<br>AFTER<br>CHANGE |
| KO'PRIKQURILISH                                                  | Services             | Tashkent<br>city     | Shares             | Primary        | -                          | . 1,4               | 1,4                       |
| MOSAIC<br>INSURANCE<br>GROUP                                     | Finance              | Tashkent<br>city     | Shares             | Additional     | 45,3                       | 26,8                | 72,1                      |
| O'ZBEKINVEST                                                     | Finance              | Tashkent<br>city     | Shares             | Additional     | 282,2                      | 14,1                | 296,3                     |
| APEX BANK                                                        | Finance              | Tashkent<br>city     | Shares             | Additional     | 250,0                      | 100,0               | 350,0                     |
| AGRO FINANS<br>LIZING                                            | Finance              | Tashkent<br>city     | Shares             | Additional     | 407,8                      | 137,0               | 544,8                     |
| QIMMATLI<br>QOG'OZLARNING<br>MARKAZIY<br>DEPOZITARIYSI           | Finance              | Tashkent<br>city     | Shares             | Additional     | 22,2                       | . 0,2               | 22,4                      |
| BIZNESNI<br>RIVOJLANTIRISH<br>BANKI                              | Finance              | Tashkent<br>city     | Shares             | Additional     | 1 855,2                    | 1 144,8             | 3 000,0                   |
| 1-TEMIR BETON<br>MAHSULOTLARI<br>ZAVODI                          | Industry             | Tashkent<br>region   | Shares             | Additional     | 1,3                        | 4,5                 | 5,8                       |
| NEO INSURANCE<br>CORP                                            | Finance              | Tashkent<br>city     | Shares             | Additional     | 35,0                       | 10,0                | 45,0                      |