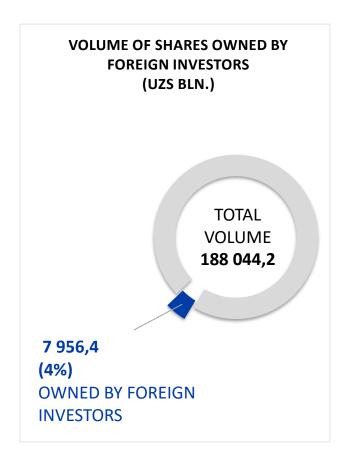

l     | 22,2                       | . 0,2               | 22,4                      |
| BIZNESNI<br>RIVOJLANTIRISH<br>BANKI                              | Finance              | Tashkent<br>city     | Shares             | Additional     | 1 855,2                    | 1 144,8             | 3 000,0                   |
| 1-TEMIR BETON<br>MAHSULOTLARI<br>ZAVODI                          | Industry             | Tashkent<br>region   | Shares             | Additional     | 1,3                        | 4,5                 | 5,8                       |
| NEO INSURANCE<br>CORP                                            | Finance              | Tashkent<br>city     | Shares             | Additional     | 35,0                       | 10,0                | 45,0                      |





















































## depo COMPASS



www.uzcsd.uz



info@uzcsd.uz



+998 71 211 09 09



t.me/UzCSD



instagram.com/uz.csd



facebook.com/deponet.uz