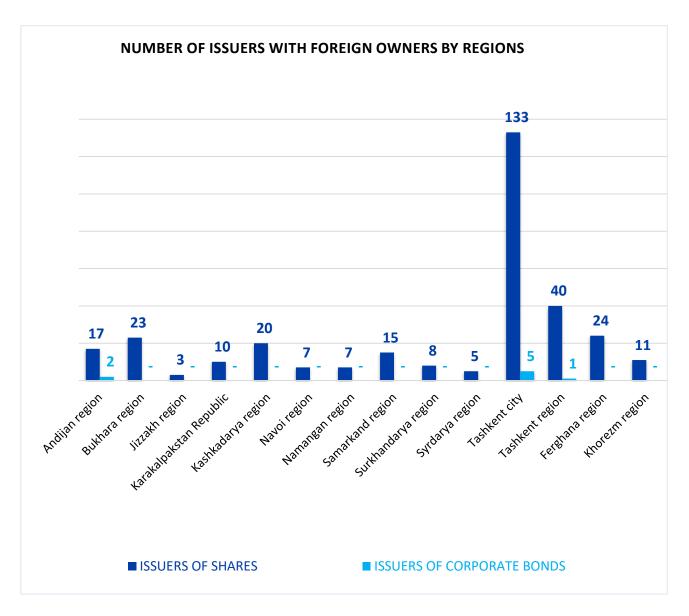

| OVERVIEW OF CHANGES IN ISSUES FOR THE REPORTING MONTH (UZS BLN.) |                      |                      |                    |                |                            |                     |                           |
|------------------------------------------------------------------|----------------------|----------------------|--------------------|----------------|----------------------------|---------------------|---------------------------|
| ISSUE'S<br>ISSUER                                                | ISSUER'S<br>ACTIVITY | ISSUER'S<br>LOCATION | SECURITY'S<br>TYPE | CHANGE<br>TYPE | VOLUME<br>BEFORE<br>CHANGE | VOLUME<br>OF CHANGE | VOLUME<br>AFTER<br>CHANGE |
| KO'PRIKQURILISH                                                  | Services             | Tashkent<br>city     | Shares             | Primary        | -                          | . 1,4               | 1,4                       |
| MOSAIC<br>INSURANCE<br>GROUP                                     | Finance              | Tashkent<br>city     | Shares             | Additional     | 45,3                       | 26,8                | 72,1                      |
| O'ZBEKINVEST                                                     | Finance              | Tashkent<br>city     | Shares             | Additional     | 282,2                      | 14,1                | 296,3                     |
| APEX BANK                                                        | Finance              | Tashkent<br>city     | Shares             | Additional     | 250,0                      | 100,0               | 350,0                     |
| AGRO FINANS<br>LIZING                                            | Finance              | Tashkent<br>city     | Shares             | Additional     | 407,8                      | 137,0               | 544,8                     |
| QIMMATLI<br>QOG'OZLARNING<br>MARKAZIY<br>DEPOZITARIYSI           | Finance              | Tashkent<br>city     | Shares             | Additional     | 22,2                       | . 0,2               | 22,4                      |
| BIZNESNI<br>RIVOJLANTIRISH<br>BANKI                              | Finance              | Tashkent<br>city     | Shares             | Additional     | 1 855,2                    | 1 144,8             | 3 000,0                   |
| 1-TEMIR BETON<br>MAHSULOTLARI<br>ZAVODI                          | Industry             | Tashkent<br>region   | Shares             | Additional     | 1,3                        | 4,5                 | 5,8                       |
| NEO INSURANCE<br>CORP                                            | Finance              | Tashkent<br>city     | Shares             | Additional     | 35,0                       | 10,0                | 45,0                      |