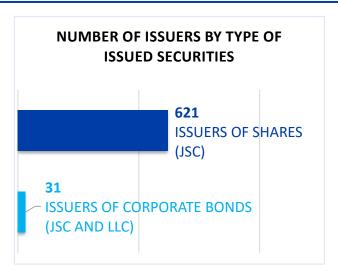

| . 0,2               | 22,4                      |
| BIZNESNI<br>RIVOJLANTIRISH<br>BANKI                              | Finance              | Tashkent<br>city     | Shares             | Additional     | 1 855,2                    | 1 144,8             | 3 000,0                   |
| 1-TEMIR BETON<br>MAHSULOTLARI<br>ZAVODI                          | Industry             | Tashkent<br>region   | Shares             | Additional     | 1,3                        | 4,5                 | 5,8                       |
| NEO INSURANCE<br>CORP                                            | Finance              | Tashkent<br>city     | Shares             | Additional     | 35,0                       | 10,0                | 45,0                      |





















































## depo COMPASS



www.uzcsd.uz



info@uzcsd.uz



+998 71 211 09 09



t.me/UzCSD



instagram.com/uz.csd



facebook.com/deponet.uz