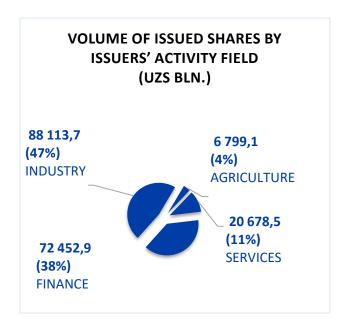

| OVERVIEW OF CHANGES IN ISSUES FOR THE REPORTING MONTH (UZS BLN.) |                      |                      |                    |                |                            |                     |                           |
|------------------------------------------------------------------|----------------------|----------------------|--------------------|----------------|----------------------------|---------------------|---------------------------|
| ISSUE'S<br>ISSUER                                                | ISSUER'S<br>ACTIVITY | ISSUER'S<br>LOCATION | SECURITY'S<br>TYPE | CHANGE<br>TYPE | VOLUME<br>BEFORE<br>CHANGE | VOLUME<br>OF CHANGE | VOLUME<br>AFTER<br>CHANGE |
| KO'PRIKQURILISH                                                  | Services             | Tashkent<br>city     | Shares             | Primary        | -                          | . 1,4               | 1,4                       |
| MOSAIC<br>INSURANCE<br>GROUP                                     | Finance              | Tashkent<br>city     | Shares             | Additional     | 45,3                       | 26,8                | 72,1                      |
| O'ZBEKINVEST                                                     | Finance              | Tashkent<br>city     | Shares             | Additional     | 282,2                      | 14,1                | 296,3                     |
| APEX BANK                                                        | Finance              | Tashkent<br>city     | Shares             | Additional     | 250,0                      | 100,0               | 350,0                     |
| AGRO FINANS<br>LIZING                                            | Finance              | Tashkent<br>city     | Shares             | Additional     | 407,8                      | 137,0               | 544,8                     |
| QIMMATLI<br>QOG'OZLARNING<br>MARKAZIY<br>DEPOZITARIYSI           | Finance              | Tashkent<br>city     | Shares             | Additional     | 22,2                       | . 0,2               | 22,4                      |
| BIZNESNI<br>RIVOJLANTIRISH<br>BANKI                              | Finance              | Tashkent<br>city     | Shares             | Additional     | 1 855,2                    | 1 144,8             | 3 000,0                   |
| 1-TEMIR BETON<br>MAHSULOTLARI<br>ZAVODI                          | Industry             | Tashkent<br>region   | Shares             | Additional     | 1,3                        | 4,5                 | 5,8                       |
| NEO INSURANCE<br>CORP                                            | Finance              | Tashkent<br>city     | Shares             | Additional     | 35,0                       | 10,0                | 45,0                      |