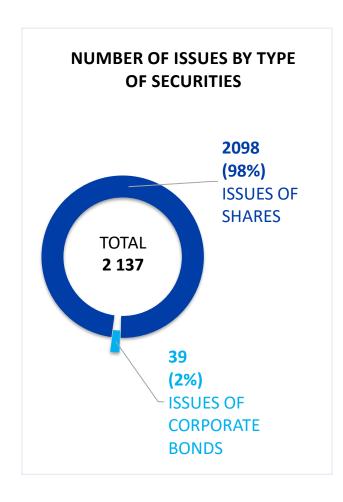

| OVERVIEW OF CHANGES IN ISSUES FOR THE REPORTING MONTH (UZS BLN.) |                      |                      |                    |                |                            |                     |                           |
|------------------------------------------------------------------|----------------------|----------------------|--------------------|----------------|----------------------------|---------------------|---------------------------|
| ISSUE'S<br>ISSUER                                                | ISSUER'S<br>ACTIVITY | ISSUER'S<br>LOCATION | SECURITY'S<br>TYPE | CHANGE<br>TYPE | VOLUME<br>BEFORE<br>CHANGE | VOLUME<br>OF CHANGE | VOLUME<br>AFTER<br>CHANGE |
| KO'PRIKQURILISH                                                  | Services             | Tashkent<br>city     | Shares             | Primary        | -                          | . 1,4               | 1,4                       |
| MOSAIC<br>INSURANCE<br>GROUP                                     | Finance              | Tashkent<br>city     | Shares             | Additional     | 45,3                       | 26,8                | 72,1                      |
| O'ZBEKINVEST                                                     | Finance              | Tashkent<br>city     | Shares             | Additional     | 282,2                      | 14,1                | 296,3                     |
| APEX BANK                                                        | Finance              | Tashkent<br>city     | Shares             | Additional     | 250,0                      | 100,0               | 350,0                     |
| AGRO FINANS<br>LIZING                                            | Finance              | Tashkent<br>city     | Shares             | Additional     | 407,8                      | 137,0               | 544,8                     |
| QIMMATLI<br>QOG'OZLARNING<br>MARKAZIY<br>DEPOZITARIYSI           | Finance              | Tashkent<br>city     | Shares             | Additional     | 22,2                       | . 0,2               | 22,4                      |
| BIZNESNI<br>RIVOJLANTIRISH<br>BANKI                              | Finance              | Tashkent<br>city     | Shares             | Additional     | 1 855,2                    | 1 144,8             | 3 000,0                   |
| 1-TEMIR BETON<br>MAHSULOTLARI<br>ZAVODI                          | Industry             | Tashkent<br>region   | Shares             | Additional     | 1,3                        | 4,5                 | 5,8                       |
| NEO INSURANCE<br>CORP                                            | Finance              | Tashkent<br>city     | Shares             | Additional     | 35,0                       | 10,0                | 45,0                      |