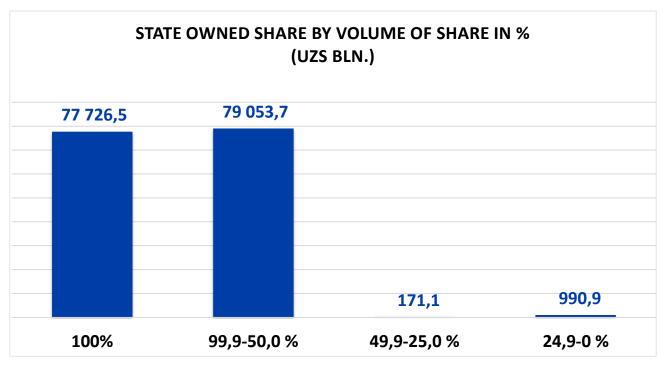

| OVERVIEW OF CHANGES IN ISSUES FOR THE REPORTING MONTH (UZS BLN.) |                      |                      |                    |                |                            |                     |                           |
|------------------------------------------------------------------|----------------------|----------------------|--------------------|----------------|----------------------------|---------------------|---------------------------|
| ISSUE'S<br>ISSUER                                                | ISSUER'S<br>ACTIVITY | ISSUER'S<br>LOCATION | SECURITY'S<br>TYPE | CHANGE<br>TYPE | VOLUME<br>BEFORE<br>CHANGE | VOLUME<br>OF CHANGE | VOLUME<br>AFTER<br>CHANGE |
| KO'PRIKQURILISH                                                  | Services             | Tashkent<br>city     | Shares             | Primary        | -                          | . 1,4               | 1,4                       |
| MOSAIC<br>INSURANCE<br>GROUP                                     | Finance              | Tashkent<br>city     | Shares             | Additional     | 45,3                       | 26,8                | 72,1                      |
| O'ZBEKINVEST                                                     | Finance              | Tashkent<br>city     | Shares             | Additional     | 282,2                      | 14,1                | 296,3                     |
| APEX BANK                                                        | Finance              | Tashkent<br>city     | Shares             | Additional     | 250,0                      | 100,0               | 350,0                     |
| AGRO FINANS<br>LIZING                                            | Finance              | Tashkent<br>city     | Shares             | Additional     | 407,8                      | 137,0               | 544,8                     |
| QIMMATLI<br>QOG'OZLARNING<br>MARKAZIY<br>DEPOZITARIYSI           | Finance              | Tashkent<br>city     | Shares             | Additional     | 22,2                       | . 0,2               | 22,4                      |
| BIZNESNI<br>RIVOJLANTIRISH<br>BANKI                              | Finance              | Tashkent<br>city     | Shares             | Additional     | 1 855,2                    | 1 144,8             | 3 000,0                   |
| 1-TEMIR BETON<br>MAHSULOTLARI<br>ZAVODI                          | Industry             | Tashkent<br>region   | Shares             | Additional     | 1,3                        | 4,5                 | 5,8                       |
| NEO INSURANCE<br>CORP                                            | Finance              | Tashkent<br>city     | Shares             | Additional     | 35,0                       | 10,0                | 45,0                      |