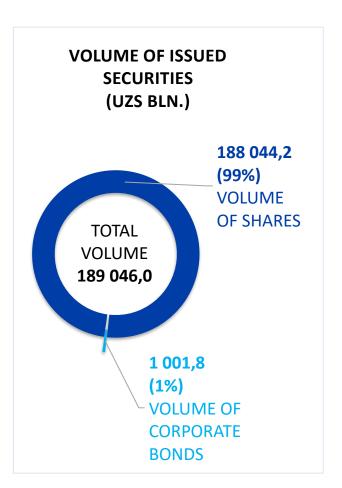

| OVERVIEW OF CHANGES IN ISSUES FOR THE REPORTING MONTH (UZS BLN.) |                      |                      |                    |                |                            |                     |                           |
|------------------------------------------------------------------|----------------------|----------------------|--------------------|----------------|----------------------------|---------------------|---------------------------|
| ISSUE'S<br>ISSUER                                                | ISSUER'S<br>ACTIVITY | ISSUER'S<br>LOCATION | SECURITY'S<br>TYPE | CHANGE<br>TYPE | VOLUME<br>BEFORE<br>CHANGE | VOLUME<br>OF CHANGE | VOLUME<br>AFTER<br>CHANGE |
| KO'PRIKQURILISH                                                  | Services             | Tashkent<br>city     | Shares             | Primary        | -                          | . 1,4               | 1,4                       |
| MOSAIC<br>INSURANCE<br>GROUP                                     | Finance              | Tashkent<br>city     | Shares             | Additional     | 45,3                       | 26,8                | 72,1                      |
| O'ZBEKINVEST                                                     | Finance              | Tashkent<br>city     | Shares             | Additional     | 282,2                      | 14,1                | 296,3                     |
| APEX BANK                                                        | Finance              | Tashkent<br>city     | Shares             | Additional     | 250,0                      | 100,0               | 350,0                     |
| AGRO FINANS<br>LIZING                                            | Finance              | Tashkent<br>city     | Shares             | Additional     | 407,8                      | 137,0               | 544,8                     |
| QIMMATLI<br>QOG'OZLARNING<br>MARKAZIY<br>DEPOZITARIYSI           | Finance              | Tashkent<br>city     | Shares             | Additional     | 22,2                       | . 0,2               | 22,4                      |
| BIZNESNI<br>RIVOJLANTIRISH<br>BANKI                              | Finance              | Tashkent<br>city     | Shares             | Additional     | 1 855,2                    | 1 144,8             | 3 000,0                   |
| 1-TEMIR BETON<br>MAHSULOTLARI<br>ZAVODI                          | Industry             | Tashkent<br>region   | Shares             | Additional     | 1,3                        | 4,5                 | 5,8                       |
| NEO INSURANCE<br>CORP                                            | Finance              | Tashkent<br>city     | Shares             | Additional     | 35,0                       | 10,0                | 45,0                      |