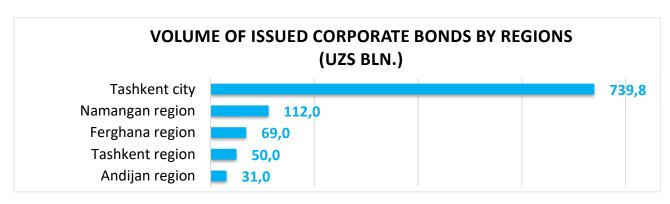

| OVERVIEW OF CHANGES IN ISSUES FOR THE REPORTING MONTH (UZS BLN.) |                      |                      |                    |                |                            |                     |                           |
|------------------------------------------------------------------|----------------------|----------------------|--------------------|----------------|----------------------------|---------------------|---------------------------|
| ISSUE'S<br>ISSUER                                                | ISSUER'S<br>ACTIVITY | ISSUER'S<br>LOCATION | SECURITY'S<br>TYPE | CHANGE<br>TYPE | VOLUME<br>BEFORE<br>CHANGE | VOLUME<br>OF CHANGE | VOLUME<br>AFTER<br>CHANGE |
| KO'PRIKQURILISH                                                  | Services             | Tashkent<br>city     | Shares             | Primary        | -                          | . 1,4               | 1,4                       |
| MOSAIC<br>INSURANCE<br>GROUP                                     | Finance              | Tashkent<br>city     | Shares             | Additional     | 45,3                       | 26,8                | 72,1                      |
| O'ZBEKINVEST                                                     | Finance              | Tashkent<br>city     | Shares             | Additional     | 282,2                      | 14,1                | 296,3                     |
| APEX BANK                                                        | Finance              | Tashkent<br>city     | Shares             | Additional     | 250,0                      | 100,0               | 350,0                     |
| AGRO FINANS<br>LIZING                                            | Finance              | Tashkent<br>city     | Shares             | Additional     | 407,8                      | 137,0               | 544,8                     |
| QIMMATLI<br>QOG'OZLARNING<br>MARKAZIY<br>DEPOZITARIYSI           | Finance              | Tashkent<br>city     | Shares             | Additional     | 22,2                       | . 0,2               | 22,4                      |
| BIZNESNI<br>RIVOJLANTIRISH<br>BANKI                              | Finance              | Tashkent<br>city     | Shares             | Additional     | 1 855,2                    | 1 144,8             | 3 000,0                   |
| 1-TEMIR BETON<br>MAHSULOTLARI<br>ZAVODI                          | Industry             | Tashkent<br>region   | Shares             | Additional     | 1,3                        | 4,5                 | 5,8                       |
| NEO INSURANCE<br>CORP                                            | Finance              | Tashkent<br>city     | Shares             | Additional     | 35,0                       | 10,0                | 45,0                      |