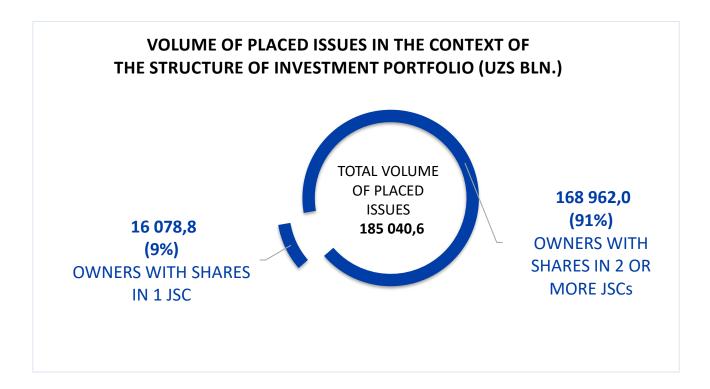

| OVERVIEW OF CHANGES IN ISSUES FOR THE REPORTING MONTH (UZS BLN.) |                      |                      |                    |                |                            |                     |                           |
|------------------------------------------------------------------|----------------------|----------------------|--------------------|----------------|----------------------------|---------------------|---------------------------|
| ISSUE'S<br>ISSUER                                                | ISSUER'S<br>ACTIVITY | ISSUER'S<br>LOCATION | SECURITY'S<br>TYPE | CHANGE<br>TYPE | VOLUME<br>BEFORE<br>CHANGE | VOLUME<br>OF CHANGE | VOLUME<br>AFTER<br>CHANGE |
| KO'PRIKQURILISH                                                  | Services             | Tashkent<br>city     | Shares             | Primary        | -                          | . 1,4               | 1,4                       |
| MOSAIC<br>INSURANCE<br>GROUP                                     | Finance              | Tashkent<br>city     | Shares             | Additional     | 45,3                       | 26,8                | 72,1                      |
| O'ZBEKINVEST                                                     | Finance              | Tashkent<br>city     | Shares             | Additional     | 282,2                      | 14,1                | 296,3                     |
| APEX BANK                                                        | Finance              | Tashkent<br>city     | Shares             | Additional     | 250,0                      | 100,0               | 350,0                     |
| AGRO FINANS<br>LIZING                                            | Finance              | Tashkent<br>city     | Shares             | Additional     | 407,8                      | 137,0               | 544,8                     |
| QIMMATLI<br>QOG'OZLARNING<br>MARKAZIY<br>DEPOZITARIYSI           | Finance              | Tashkent<br>city     | Shares             | Additional     | 22,2                       | . 0,2               | 22,4                      |
| BIZNESNI<br>RIVOJLANTIRISH<br>BANKI                              | Finance              | Tashkent<br>city     | Shares             | Additional     | 1 855,2                    | 1 144,8             | 3 000,0                   |
| 1-TEMIR BETON<br>MAHSULOTLARI<br>ZAVODI                          | Industry             | Tashkent<br>region   | Shares             | Additional     | 1,3                        | 4,5                 | 5,8                       |
| NEO INSURANCE<br>CORP                                            | Finance              | Tashkent<br>city     | Shares             | Additional     | 35,0                       | 10,0                | 45,0                      |