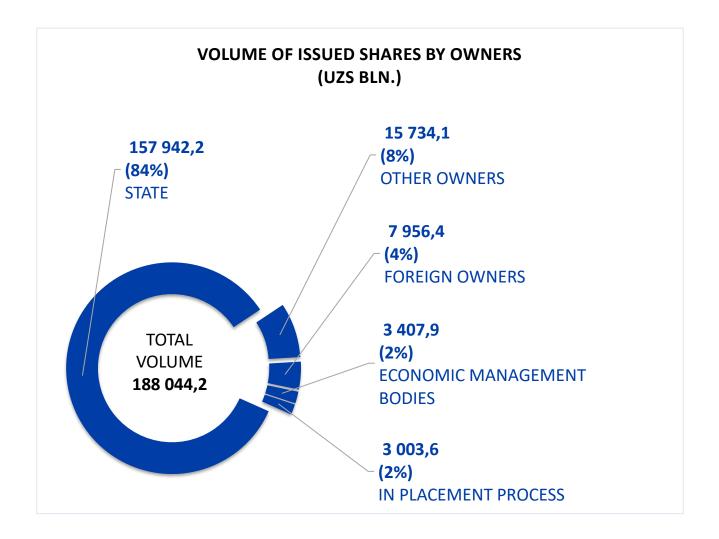

| OVERVIEW OF CHANGES IN ISSUES FOR THE REPORTING MONTH (UZS BLN.) |                      |                      |                    |                |                            |                     |                           |
|------------------------------------------------------------------|----------------------|----------------------|--------------------|----------------|----------------------------|---------------------|---------------------------|
| ISSUE'S<br>ISSUER                                                | ISSUER'S<br>ACTIVITY | ISSUER'S<br>LOCATION | SECURITY'S<br>TYPE | CHANGE<br>TYPE | VOLUME<br>BEFORE<br>CHANGE | VOLUME<br>OF CHANGE | VOLUME<br>AFTER<br>CHANGE |
| KO'PRIKQURILISH                                                  | Services             | Tashkent<br>city     | Shares             | Primary        | -                          | . 1,4               | 1,4                       |
| MOSAIC<br>INSURANCE<br>GROUP                                     | Finance              | Tashkent<br>city     | Shares             | Additional     | 45,3                       | 26,8                | 72,1                      |
| O'ZBEKINVEST                                                     | Finance              | Tashkent<br>city     | Shares             | Additional     | 282,2                      | 14,1                | 296,3                     |
| APEX BANK                                                        | Finance              | Tashkent<br>city     | Shares             | Additional     | 250,0                      | 100,0               | 350,0                     |
| AGRO FINANS<br>LIZING                                            | Finance              | Tashkent<br>city     | Shares             | Additional     | 407,8                      | 137,0               | 544,8                     |
| QIMMATLI<br>QOG'OZLARNING<br>MARKAZIY<br>DEPOZITARIYSI           | Finance              | Tashkent<br>city     | Shares             | Additional     | 22,2                       | . 0,2               | 22,4                      |
| BIZNESNI<br>RIVOJLANTIRISH<br>BANKI                              | Finance              | Tashkent<br>city     | Shares             | Additional     | 1 855,2                    | 1 144,8             | 3 000,0                   |
| 1-TEMIR BETON<br>MAHSULOTLARI<br>ZAVODI                          | Industry             | Tashkent<br>region   | Shares             | Additional     | 1,3                        | 4,5                 | 5,8                       |
| NEO INSURANCE<br>CORP                                            | Finance              | Tashkent<br>city     | Shares             | Additional     | 35,0                       | 10,0                | 45,0                      |