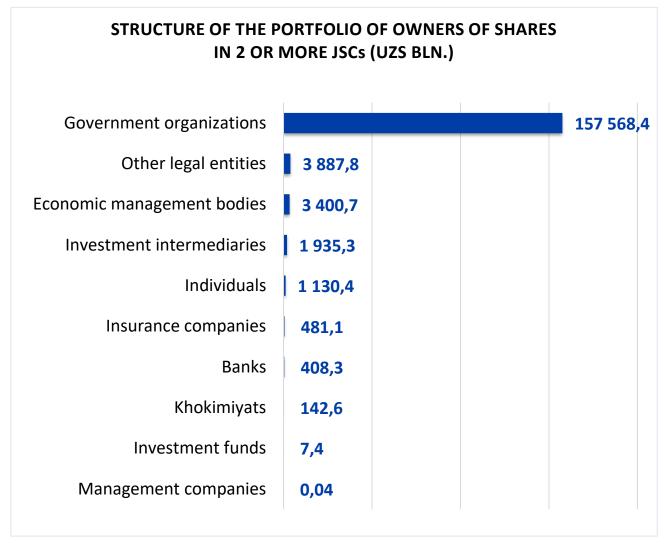

| OVERVIEW OF CHANGES IN ISSUES FOR THE REPORTING MONTH (UZS BLN.) |                      |                      |                    |                |                            |                     |                           |
|------------------------------------------------------------------|----------------------|----------------------|--------------------|----------------|----------------------------|---------------------|---------------------------|
| ISSUE'S<br>ISSUER                                                | ISSUER'S<br>ACTIVITY | ISSUER'S<br>LOCATION | SECURITY'S<br>TYPE | CHANGE<br>TYPE | VOLUME<br>BEFORE<br>CHANGE | VOLUME<br>OF CHANGE | VOLUME<br>AFTER<br>CHANGE |
| KO'PRIKQURILISH                                                  | Services             | Tashkent<br>city     | Shares             | Primary        | -                          | . 1,4               | 1,4                       |
| MOSAIC<br>INSURANCE<br>GROUP                                     | Finance              | Tashkent<br>city     | Shares             | Additional     | 45,3                       | 26,8                | 72,1                      |
| O'ZBEKINVEST                                                     | Finance              | Tashkent<br>city     | Shares             | Additional     | 282,2                      | 14,1                | 296,3                     |
| APEX BANK                                                        | Finance              | Tashkent<br>city     | Shares             | Additional     | 250,0                      | 100,0               | 350,0                     |
| AGRO FINANS<br>LIZING                                            | Finance              | Tashkent<br>city     | Shares             | Additional     | 407,8                      | 137,0               | 544,8                     |
| QIMMATLI<br>QOG'OZLARNING<br>MARKAZIY<br>DEPOZITARIYSI           | Finance              | Tashkent<br>city     | Shares             | Additional     | 22,2                       | . 0,2               | 22,4                      |
| BIZNESNI<br>RIVOJLANTIRISH<br>BANKI                              | Finance              | Tashkent<br>city     | Shares             | Additional     | 1 855,2                    | 1 144,8             | 3 000,0                   |
| 1-TEMIR BETON<br>MAHSULOTLARI<br>ZAVODI                          | Industry             | Tashkent<br>region   | Shares             | Additional     | 1,3                        | 4,5                 | 5,8                       |
| NEO INSURANCE<br>CORP                                            | Finance              | Tashkent<br>city     | Shares             | Additional     | 35,0                       | 10,0                | 45,0                      |