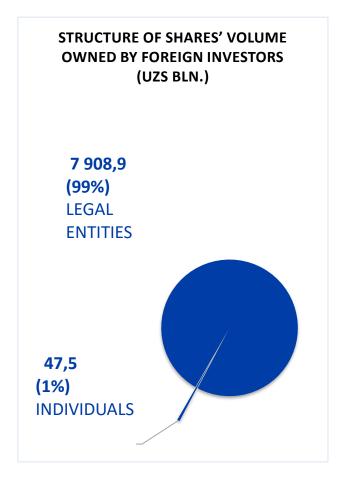

| 22,2                       | . 0,2               | 22,4                      |
| BIZNESNI<br>RIVOJLANTIRISH<br>BANKI                              | Finance              | Tashkent<br>city     | Shares             | Additional     | 1 855,2                    | 1 144,8             | 3 000,0                   |
| 1-TEMIR BETON<br>MAHSULOTLARI<br>ZAVODI                          | Industry             | Tashkent<br>region   | Shares             | Additional     | 1,3                        | 4,5                 | 5,8                       |
| NEO INSURANCE<br>CORP                                            | Finance              | Tashkent<br>city     | Shares             | Additional     | 35,0                       | 10,0                | 45,0                      |





















































## depo COMPASS



www.uzcsd.uz



info@uzcsd.uz



+998 71 211 09 09



t.me/UzCSD



instagram.com/uz.csd



facebook.com/deponet.uz