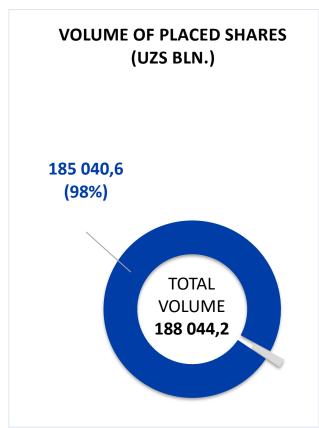

| OVERVIEW OF CHANGES IN ISSUES FOR THE REPORTING MONTH (UZS BLN.) |                      |                      |                    |                |                            |                     |                           |
|------------------------------------------------------------------|----------------------|----------------------|--------------------|----------------|----------------------------|---------------------|---------------------------|
| ISSUE'S<br>ISSUER                                                | ISSUER'S<br>ACTIVITY | ISSUER'S<br>LOCATION | SECURITY'S<br>TYPE | CHANGE<br>TYPE | VOLUME<br>BEFORE<br>CHANGE | VOLUME<br>OF CHANGE | VOLUME<br>AFTER<br>CHANGE |
| KO'PRIKQURILISH                                                  | Services             | Tashkent<br>city     | Shares             | Primary        | -                          | . 1,4               | 1,4                       |
| MOSAIC<br>INSURANCE<br>GROUP                                     | Finance              | Tashkent<br>city     | Shares             | Additional     | 45,3                       | 26,8                | 72,1                      |
| O'ZBEKINVEST                                                     | Finance              | Tashkent<br>city     | Shares             | Additional     | 282,2                      | 14,1                | 296,3                     |
| APEX BANK                                                        | Finance              | Tashkent<br>city     | Shares             | Additional     | 250,0                      | 100,0               | 350,0                     |
| AGRO FINANS<br>LIZING                                            | Finance              | Tashkent<br>city     | Shares             | Additional     | 407,8                      | 137,0               | 544,8                     |
| QIMMATLI<br>QOG'OZLARNING<br>MARKAZIY<br>DEPOZITARIYSI           | Finance              | Tashkent<br>city     | Shares             | Additional     | 22,2                       | . 0,2               | 22,4                      |
| BIZNESNI<br>RIVOJLANTIRISH<br>BANKI                              | Finance              | Tashkent<br>city     | Shares             | Additional     | 1 855,2                    | 1 144,8             | 3 000,0                   |
| 1-TEMIR BETON<br>MAHSULOTLARI<br>ZAVODI                          | Industry             | Tashkent<br>region   | Shares             | Additional     | 1,3                        | 4,5                 | 5,8                       |
| NEO INSURANCE<br>CORP                                            | Finance              | Tashkent<br>city     | Shares             | Additional     | 35,0                       | 10,0                | 45,0                      |