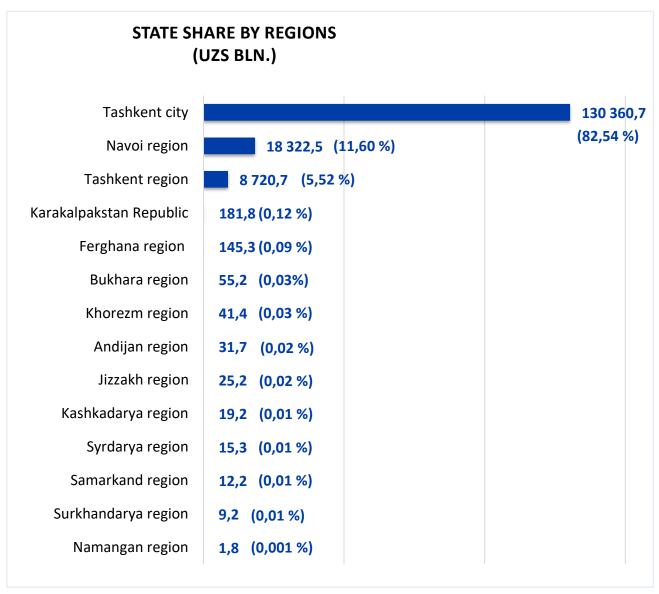

| OVERVIEW OF CHANGES IN ISSUES FOR THE REPORTING MONTH (UZS BLN.) |                      |                      |                    |                |                            |                     |                           |
|------------------------------------------------------------------|----------------------|----------------------|--------------------|----------------|----------------------------|---------------------|---------------------------|
| ISSUE'S<br>ISSUER                                                | ISSUER'S<br>ACTIVITY | ISSUER'S<br>LOCATION | SECURITY'S<br>TYPE | CHANGE<br>TYPE | VOLUME<br>BEFORE<br>CHANGE | VOLUME<br>OF CHANGE | VOLUME<br>AFTER<br>CHANGE |
| KO'PRIKQURILISH                                                  | Services             | Tashkent<br>city     | Shares             | Primary        | -                          | . 1,4               | 1,4                       |
| MOSAIC<br>INSURANCE<br>GROUP                                     | Finance              | Tashkent<br>city     | Shares             | Additional     | 45,3                       | 26,8                | 72,1                      |
| O'ZBEKINVEST                                                     | Finance              | Tashkent<br>city     | Shares             | Additional     | 282,2                      | 14,1                | 296,3                     |
| APEX BANK                                                        | Finance              | Tashkent<br>city     | Shares             | Additional     | 250,0                      | 100,0               | 350,0                     |
| AGRO FINANS<br>LIZING                                            | Finance              | Tashkent<br>city     | Shares             | Additional     | 407,8                      | 137,0               | 544,8                     |
| QIMMATLI<br>QOG'OZLARNING<br>MARKAZIY<br>DEPOZITARIYSI           | Finance              | Tashkent<br>city     | Shares             | Additional     | 22,2                       | . 0,2               | 22,4                      |
| BIZNESNI<br>RIVOJLANTIRISH<br>BANKI                              | Finance              | Tashkent<br>city     | Shares             | Additional     | 1 855,2                    | 1 144,8             | 3 000,0                   |
| 1-TEMIR BETON<br>MAHSULOTLARI<br>ZAVODI                          | Industry             | Tashkent<br>region   | Shares             | Additional     | 1,3                        | 4,5                 | 5,8                       |
| NEO INSURANCE<br>CORP                                            | Finance              | Tashkent<br>city     | Shares             | Additional     | 35,0                       | 10,0                | 45,0                      |