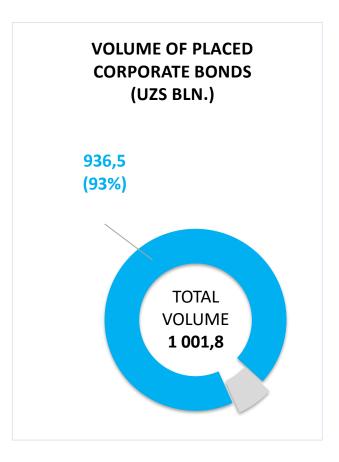

| OVERVIEW OF CHANGES IN ISSUES FOR THE REPORTING MONTH (UZS BLN.) |                      |                      |                    |                |                            |                     |                           |
|------------------------------------------------------------------|----------------------|----------------------|--------------------|----------------|----------------------------|---------------------|---------------------------|
| ISSUE'S<br>ISSUER                                                | ISSUER'S<br>ACTIVITY | ISSUER'S<br>LOCATION | SECURITY'S<br>TYPE | CHANGE<br>TYPE | VOLUME<br>BEFORE<br>CHANGE | VOLUME<br>OF CHANGE | VOLUME<br>AFTER<br>CHANGE |
| KO'PRIKQURILISH                                                  | Services             | Tashkent<br>city     | Shares             | Primary        | -                          | . 1,4               | 1,4                       |
| MOSAIC<br>INSURANCE<br>GROUP                                     | Finance              | Tashkent<br>city     | Shares             | Additional     | 45,3                       | 26,8                | 72,1                      |
| O'ZBEKINVEST                                                     | Finance              | Tashkent<br>city     | Shares             | Additional     | 282,2                      | 14,1                | 296,3                     |
| APEX BANK                                                        | Finance              | Tashkent<br>city     | Shares             | Additional     | 250,0                      | 100,0               | 350,0                     |
| AGRO FINANS<br>LIZING                                            | Finance              | Tashkent<br>city     | Shares             | Additional     | 407,8                      | 137,0               | 544,8                     |
| QIMMATLI<br>QOG'OZLARNING<br>MARKAZIY<br>DEPOZITARIYSI           | Finance              | Tashkent<br>city     | Shares             | Additional     | 22,2                       | . 0,2               | 22,4                      |
| BIZNESNI<br>RIVOJLANTIRISH<br>BANKI                              | Finance              | Tashkent<br>city     | Shares             | Additional     | 1 855,2                    | 1 144,8             | 3 000,0                   |
| 1-TEMIR BETON<br>MAHSULOTLARI<br>ZAVODI                          | Industry             | Tashkent<br>region   | Shares             | Additional     | 1,3                        | 4,5                 | 5,8                       |
| NEO INSURANCE<br>CORP                                            | Finance              | Tashkent<br>city     | Shares             | Additional     | 35,0                       | 10,0                | 45,0                      |